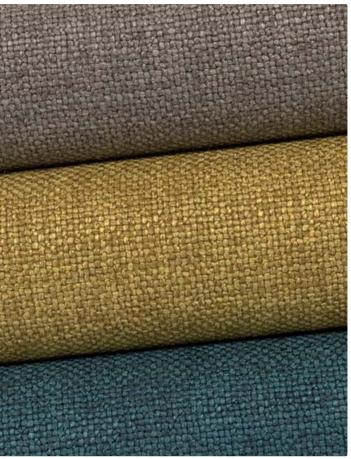

#### **BRISTOL**

Fabric – CLASSIC JACQUARDS
Usage – Heavy Commercial
Composition – 40% Acrylic, 27% Cotton,
18% Linen, 15% Polyester
Pattern repeat (cm) – Plain
Width (cm) – 142, Weight (gsm) – 633
Care Label 3 non pile fabric