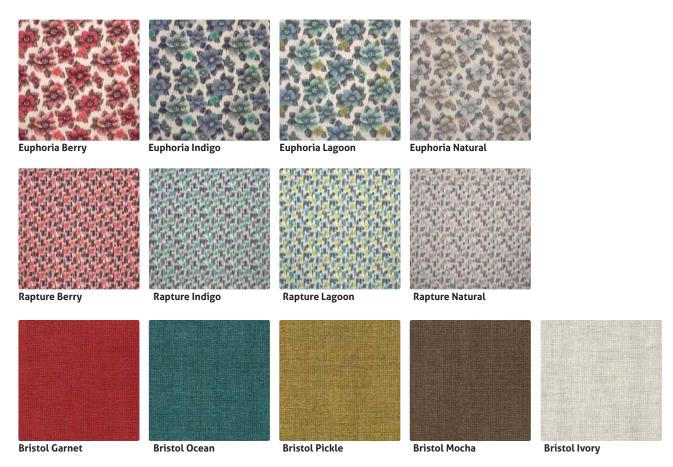

### **EUPHORIA**

Fabric – COTTON PLUS
Usage – Drapery / Heavy Dom / Gen Comm
Composition – 100% Cotton
Pattern repeat (cm) – H:69 x V: 69
Width (cm) – 137, Weight (gsm) – 365
Care Label 3 non pile fabric

#### **RAPTURE**

Fabric – COTTON PLUS
Usage – Drapery / Heavy Dom / Gen Comm
Composition – 100% Cotton
Pattern repeat (cm) – H: 27 x V: 27
Width (cm) – 137 Weight (gsm) – 365
Care Label 3 non pile fabric

#### **BRISTOL**

Fabric – CLASSIC JACQUARDS
Usage – Heavy Commercial
Composition – 40% Acrylic, 27% Cotton,
18% Linen, 15% Polyester
Pattern repeat (cm) – Plain
Width (cm) – 142, Weight (gsm) – 633
Care Label 3 non pile fabric