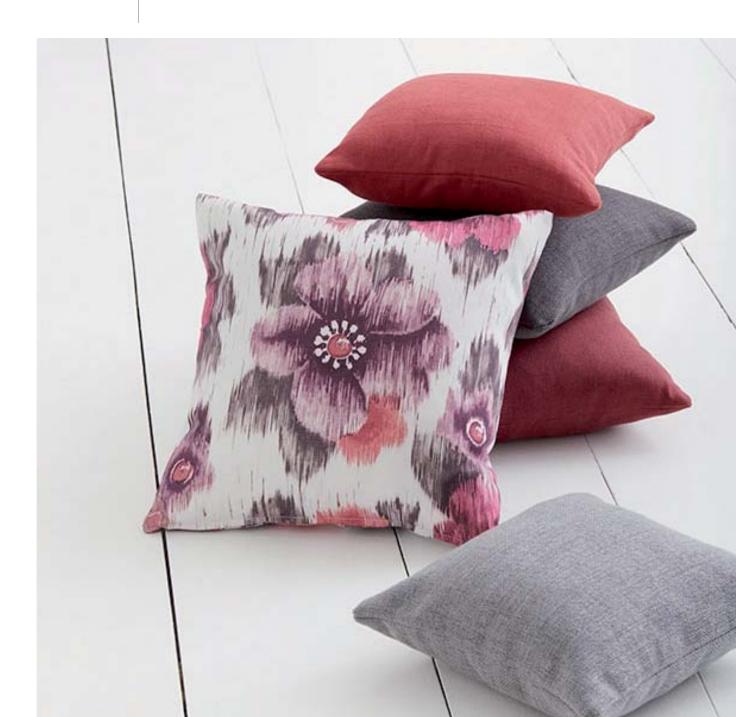

### **EUPHORIA**

Fabric – COTTON PLUS
Usage – Drapery / Heavy Dom / Gen Comm
Composition – 100% Cotton
Pattern repeat (cm) – H:69 x V: 69
Width (cm) – 137, Weight (gsm) – 365
Care Label 3 non pile fabric

#### **RAPTURE**

Fabric – COTTON PLUS
Usage – Drapery / Heavy Dom / Gen Comm
Composition – 100% Cotton
Pattern repeat (cm) – H: 27 x V: 27
Width (cm) – 137 Weight (gsm) – 365
Care Label 3 non pile fabric