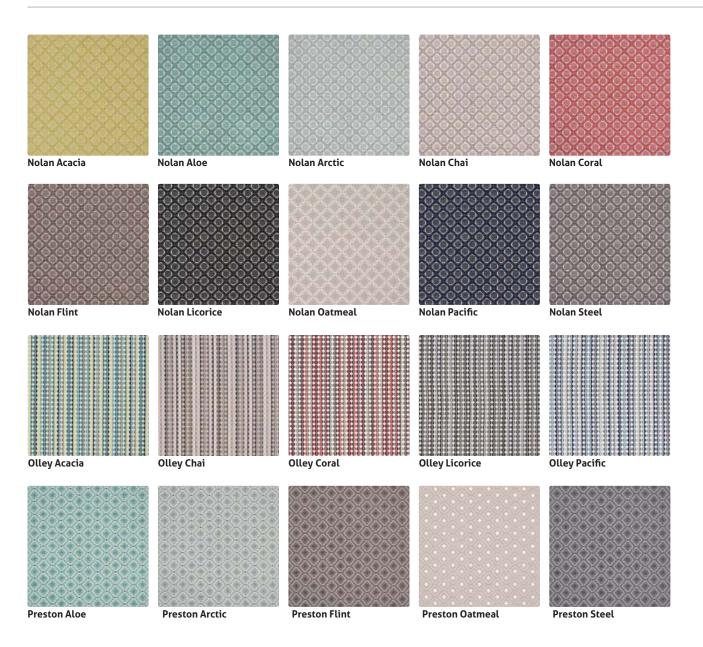

#### **NOLAN**

Composition – 62% Polyester, 38% Acrylic Pattern repeat (cm) – H: 7.2 x V: 8 Width (cm) – 137 Weight (gsm) – 460

#### **OLLEY**

Composition – 70% Polyester, 30% Acrylic Pattern repeat (cm) – H: 2.3 x V: 36.5 Width (cm) – 137 Weight (gsm) – 435

#### **PRESTON**

Composition – 60% Polyester, 40% Acrylic Pattern repeat (cm) – H: 9 x V: 6.7 Width (cm) – 137 Weight (gsm) – 475

## **Nolan Collection**

Fabric – AUSTRALIAN JACQUARDS
Usage – Heavy Domestic / General Comm
Warwick Brand – Halo
Fabric Width – 137 cm
Care Label 1 pile fabrics

\* Please refer to Warwick website
www.warwick.com.au