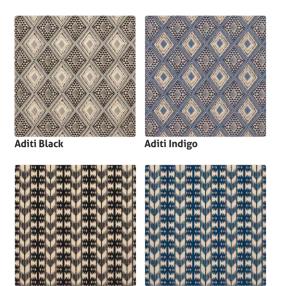

# ADITI COLLECTION BY WARWICK FABRICS

Durable mudcloth, tribal patterns and bold tones make the Aditi range a timeless statement. Aditi calls us to be daring with patterns using multiple kinds in one space to give a dramatic earthy result.

#### ADITI

Composition – 55% Linen 45% Viscose Pattern repeat (cm) – H: 34.3 x V: 64.2 Width (cm) – 138 Weight (gsm) – 420