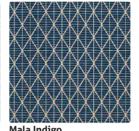

#### MALA

Composition – 55% Linen 45% Viscose Pattern repeat (cm) – H: 9.4 x V: 15.4 Width (cm) – 138 Weight (gsm) – 420