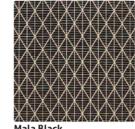

#### MALA

Composition – 55% Linen 45% Viscose Pattern repeat (cm) – H: 9.4 x V: 15.4 Width (cm) – 138 Weight (gsm) – 420